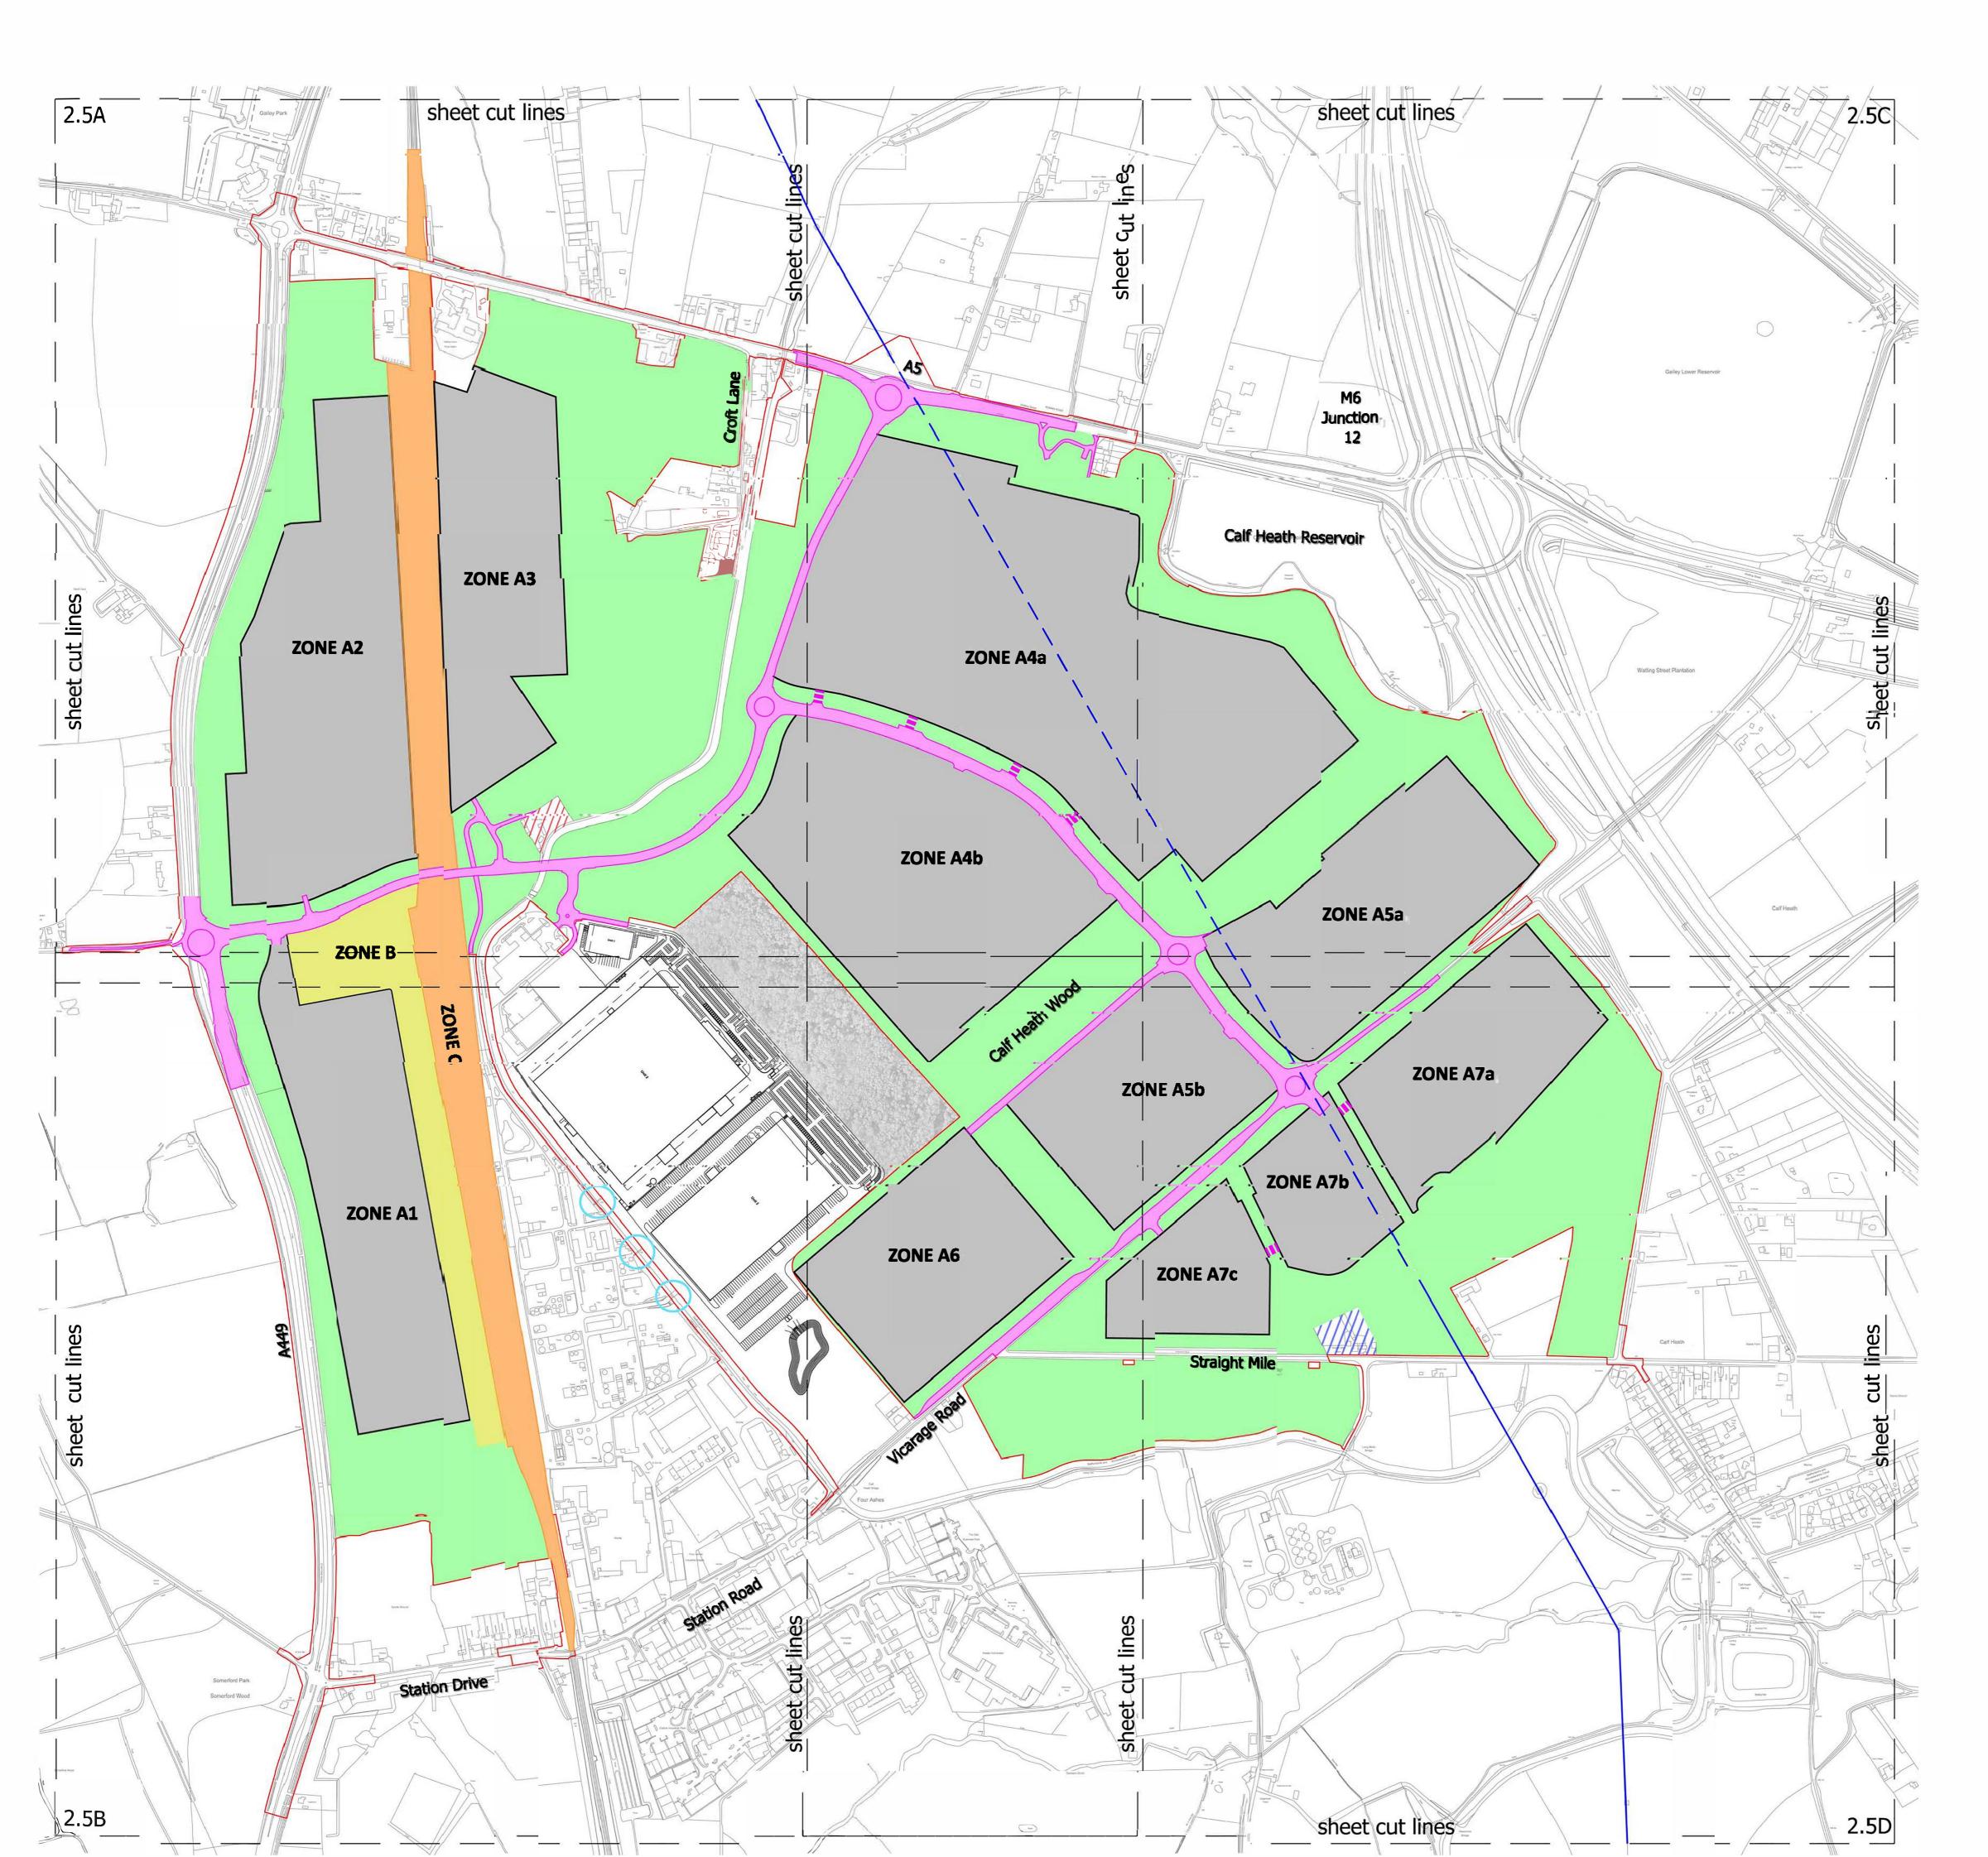

Order Limits

associated welfare

facilities

Zone A1-A7 - Development Areas

Zone B - Rail terminal, container storage, Parking area and associated welfare facilities.

Zone C - Rail corridor including new rail lines and landscaping.

New on-site road infrastructure and access.

Landscaping

Estate Management Offices / Amenity and Welfare Facilities

Residential Property and Curtilage

Plot Access Points through Green Infrastructure. (precise location and extent to be approved at time of submission of details for approval post DCO approval)

Canal crossings to be demolished

Existing Overhead Electricity Cables
Existing Overhead Electricity Cables to be re-routed underground

Limits of Deviation shown on works plan and set out in Article 2 of the DCO